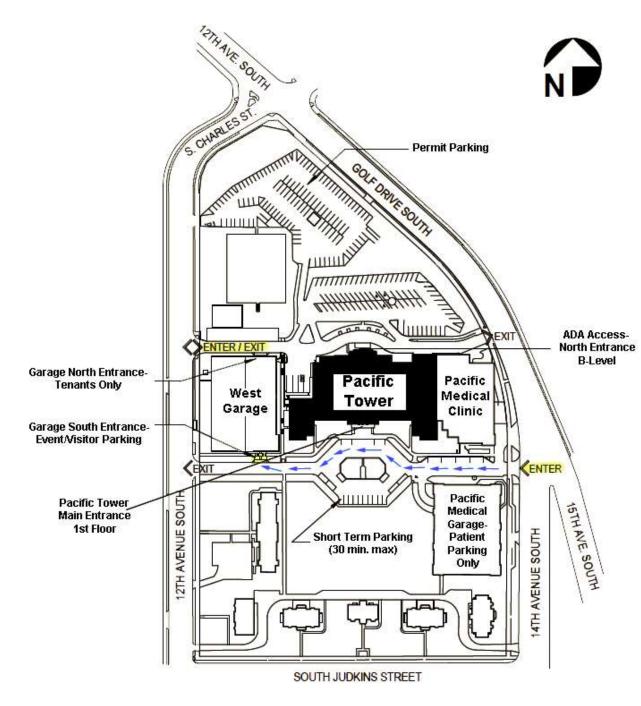

## Driving Directions to the Pacific Tower

## Visitor Parking / Pacific Tower

Follow 12th Ave S over bridge. Road becomes Golf Dr S/14<sup>th</sup> Ave S

At the light go straight, following the main arterial Veer right alongside Pacific Medical Center (**14th Ave S**) and Enter the driveway on your right. Follow the driveway to the West Parking Garage

## Getting to 12th Avenue South From Downtown:

From 2nd Ave or 4th Ave, go East on S Jackson St Turn Right onto 12th Ave S

## From Eastside:

West on I-90 Exit to north-bound Rainier Ave (Exit 3B) Turn Left onto S Weller St Turn Left onto 12th Ave S

From I5 (South or North Bound) From I5 James Street Exit, follow James Street East bound Right onto Boren Avenue Merge right onto 12th Ave South.